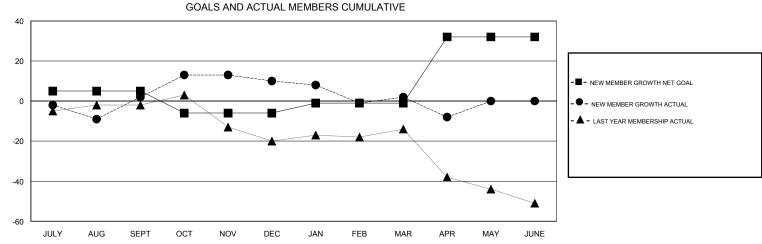

## District 201T1

Results as of: 4/30/2017

WAYNE OAKES **LOCATION AUSTRALIA GMT CA** Clubs Members RESULTS FOR 2016-2017 RESULTS FOR 2016-2017 NEW CLUB GOAL NEW CLUBS DROPPED CLUBS NEW MEMBER GROWTH NEW MEMBER DROPPED QUARTER QUARTER NET GOAL (not reinstated GROWTH ACTUAL (not MEMBERS ACTUAL or transfers) reinstated or transfers) (including transfers) 0 0 0 5 36 34 JULY/AUG/SEPT JULY/AUG/SEPT 0 0 0 -11 41 33 OCT/NOV/DEC OCT/NOV/DEC 0 0 0 5 31 39 JAN/FEB/MAR JAN/FEB/MAR 0 0 1 APR/MAY/JUNE APR/MAY/JUNE 33 9 19